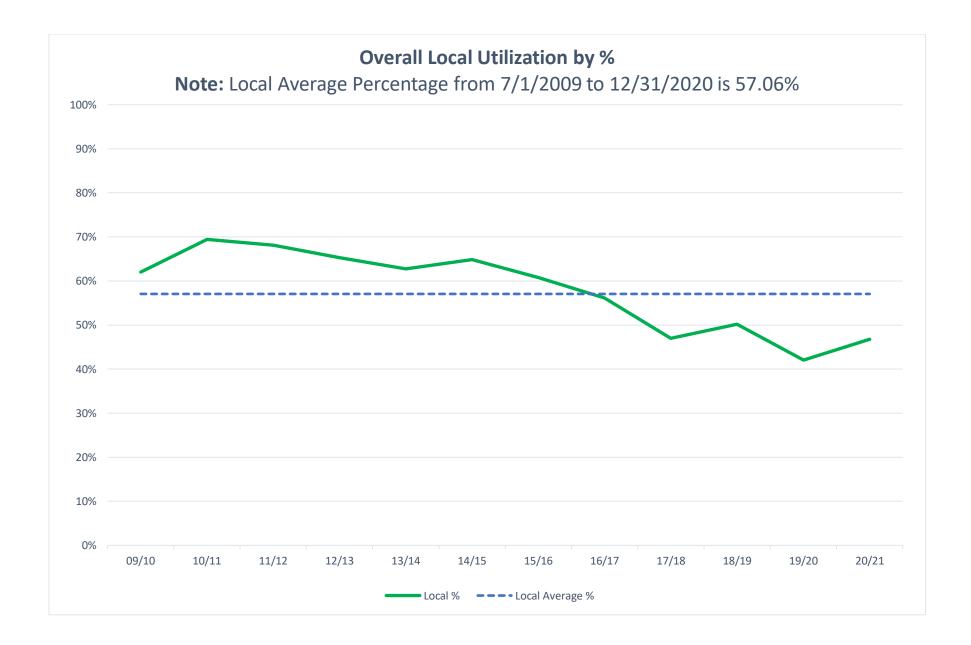

- Total payments were \$3.21B
- \$1.83B was paid to local contractors which equals 57.06% of total dollars
- \$1.13B was paid to MWBE/SLEB contractors which equals 35.29% of total dollars
- Payments to MWBE/SLEB contractors by category were:

| All Payments<br>7/1/09 - 12/31/20 |                            |               |              |             |              |            |              |               |              |               |              |
|-----------------------------------|----------------------------|---------------|--------------|-------------|--------------|------------|--------------|---------------|--------------|---------------|--------------|
| \$ in millions                    |                            |               |              |             |              |            |              |               |              |               |              |
|                                   |                            | Payme         |              | Constru     |              | A &        |              | Prof Sei      |              | Goods &       |              |
| Total                             |                            | \$<br>3,210.5 | %<br>100.00% | \$<br>647.0 | %<br>100.00% | \$<br>67.4 | %<br>100.00% | \$<br>1,186.6 | %<br>100.00% | \$<br>1,309.5 | %<br>100.00% |
| Total                             |                            | 3,210.5       | 100.00 /8    | 647.0       | 100.00 /6    | 67.4       | 100.00 /6    | 1,100.0       | 100.00 /6    | 1,309.5       | 100.00 /0    |
| Local                             |                            | 1,831.8       | 57.06%       |             |              |            |              |               |              |               |              |
| Non Local                         |                            | 1,378.7       | 42.94%       |             |              |            |              |               |              |               |              |
| MWBE/SLEB                         |                            | 1,133.0       | 35.29%       | 199.8       | 30.89%       | 22.8       | 33.87%       | 363.0         | 30.59%       | 547.4         | 41.80%       |
|                                   |                            |               |              |             |              |            |              |               | 2 4224       |               | /            |
|                                   | African American - Male    | 73.2          | 2.28%        | 2.3         | 0.36%        | 0.8        | 1.21%        | 41.0          | 3.46%        | 29.1          | 2.22%        |
|                                   | African American - Female  | 34.7          | 1.09%        | 4.7         | 0.73%        | 0.0        | 0.00%        | 23.9          | 2.01%        | 6.1           | 0.47%        |
|                                   |                            |               |              |             |              |            |              |               |              |               |              |
|                                   | Asian American - Male      | 97.5          | 3.04%        | 13.6        | 2.10%        | 5.8        | 8.61%        | 16.3          | 1.38%        | 61.8          | 4.72%        |
|                                   | Asian American - Female    | 80.9          | 2.52%        | 24.8        | 3.83%        | 2.3        | 3.34%        | 30.0          | 2.52%        | 23.8          | 1.82%        |
|                                   | Asian American - Female    | 00.5          | 2.52 /0      | 24.0        | 3.0370       | 2.0        | 3.54 70      | 30.0          | 2.52 /0      | 25.0          | 1.02 /0      |
|                                   | Hispanic American - Male   | 93.1          | 2.90%        | 45.0        | 6.95%        | 0.4        | 0.56%        | 10.2          | 0.86%        | 37.5          | 2.86%        |
|                                   | Hispanic American - Female | 33.3          | 1.04%        | 2.5         | 0.39%        | 0.0        | 0.03%        | 18.9          | 1.59%        | 11.9          | 0.91%        |
|                                   | Hispanic American - Female | 33.3          | 1.04 76      | 2.5         | 0.39%        | 0.0        | 0.03%        | 10.9          | 1.09%        | 11.9          | 0.91%        |
|                                   | Native American - Male     | 3.3           | 0.10%        | 0.0         | 0.00%        | 0.0        | 0.01%        | 0.0           | 0.00%        | 3.3           | 0.25%        |
|                                   |                            |               |              |             |              |            |              |               | 2 1221       |               | /            |
|                                   | Native American - Female   | 4.6           | 0.14%        | 0.1         | 0.01%        | 0.0        | 0.00%        | 1.2           | 0.10%        | 3.3           | 0.25%        |
|                                   | Multi-Ethnic               | 129.4         | 4.03%        | 27.5        | 4.25%        | 0.7        | 1.09%        | 35.8          | 3.02%        | 65.4          | 4.99%        |
|                                   |                            |               |              |             |              |            |              |               |              |               |              |
|                                   | Caucasian Male - SLEB      | 297.3         | 9.26%        | 41.5        | 6.41%        | 5.9        | 8.79%        | 83.0          | 7.00%        | 166.9         | 12.75%       |
|                                   | Caucasian Female - SLEB    | 147.2         | 4.58%        | 13.2        | 2.05%        | 6.7        | 9.91%        | 36.9          | 3.11%        | 90.4          | 6.90%        |
|                                   | Caucasian i emale - SEED   | 147.2         | 4.30 //      | 13.2        | 2.0370       | 0.7        | 9.9170       | 30.9          | 3.1170       | 90.4          | 0.9070       |
|                                   | Caucasian - Female         | 138.5         | 4.31%        | 24.6        | 3.81%        | 0.2        | 0.32%        | 65.8          | 5.54%        | 47.9          | 3.66%        |
| NON MADE (CLEE                    |                            |               |              |             |              |            |              |               |              |               |              |
| NON MWBE/SLEB                     |                            | +             |              |             |              | +          |              |               |              |               |              |
|                                   | Caucasian - Male           | 1,196.5       | 37.27%       | 322.9       | 49.89%       | 30.9       | 45.85%       | 435.3         | 36.69%       | 407.4         | 31.11%       |
|                                   |                            |               |              |             |              |            |              |               |              |               |              |
|                                   | Unknown/Decline            | 130.5         | 4.07%        | 115.5       | 17.85%       | 12.0       | 17.78%       | 2.4           | 0.20%        | 0.6           | 0.05%        |
|                                   | Publicly Owned Entity      | 750.5         | 23.37%       | 8.8         | 1.37%        | 1.7        | 2.50%        | 385.9         | 32.52%       | 354.1         | 27.04%       |