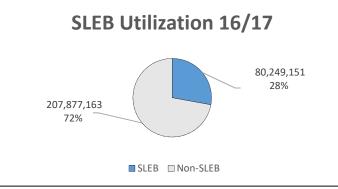

| 0.000%  |  |  |  |  |
| Pleasanton                       | 1,604,051.37  | 10.226% | 1,879,684.84  | 10.394% | 3,483,736.21  | 10.316% |  |  |  |  |
| San Leandro                      | 1,684,864.80  | 10.741% | 1,873,110.59  | 10.358% | 3,557,975.39  | 10.536% |  |  |  |  |
| San Lorenzo                      | 257,681.63    | 1.643%  | 687,986.20    | 3.804%  | 945,667.83    | 2.800%  |  |  |  |  |
| Sunol                            | -             | 0.000%  | -             | 0.000%  | -             | 0.000%  |  |  |  |  |
| Union City                       | 377,381.97    | 2.406%  | 631,763.24    | 3.493%  | 1,009,145.21  | 2.988%  |  |  |  |  |
| Total                            | 15,686,373.90 | 100.00% | 18,084,554.58 | 100.00% | 33,770,928.48 | 100.00% |  |  |  |  |













| Total Paid to SLEBs                   | Paym<br>\$<br>328.4<br>1465.6                                                                                                              | nents<br>%<br>100.00%                                                                                                                                                             |                                                                                                                                                                                                                                         | Constri