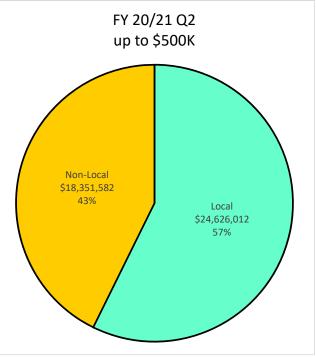

| 14.6             | 23.79%        |  |
|                |                                                           |             |              |              |              |           |              |               |              |                  |               |  |
|                | Unknown/Decline                                           | 1.1         | 0.79%        | 1.1          | 4.28%        | 0.0       | 0.00%        | 0.0           | 0.00%        | 0.0              | 0.01%         |  |
|                | Publicly Owned Entity                                     | 13.8        | 10.19%       | 0.1          | 0.24%        | 0.0       | 0.00%        | 2.3           | 4.83%        | 11.4             | 18.55%        |  |

### Local Utilization - Payment up to \$500K









### Local Utilization - All Construction Payments









### Local Utilization - All Architecture and Engineering Payments









### Local Utilization - All Professional Services Payments









### Local Utilization - All Goods and Services Payments













F2 – 7/1/09 - 12/31/20 - Overall Local Utilization by Dollars



F3 – 7/1/09 - 12/31/20 - Overall Local Utilization - Goods and Services by Dollars

# Supplier Pool - Active December 31, 2020

| Ethnicity           | SLEB<br># | Local Suppliers<br>Non-SLEB<br># | Non-Local<br>Suppliers<br># | Total<br># |
|---------------------|-----------|----------------------------------|-----------------------------|------------|
| African American    | 129       | 976                              | 261                         | 1,366