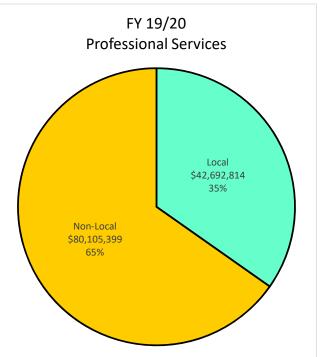

|               |              |                  |               |  |
|                | Unknown/Decline                                           | 1.1         | 0.79%        | 1.1          | 4.28%        | 0.0       | 0.00%        | 0.0           | 0.00%        | 0.0              | 0.01%         |  |
|                | Publicly Owned Entity                                     | 13.8        | 10.19%       | 0.1          | 0.24%        | 0.0       | 0.00%        | 2.3           | 4.83%        | 11.4             | 18.55%        |  |

### Local Utilization - Payment up to \$500K









### Local Utilization - All Construction Payments









### Local Utilization - All Architecture and Engineering Payments









### Local Utilization - All Professional Services Payments









### Local Utilization - All Goods and Services Payments













F2 – 7/1/09 - 12/31/20 - Overall Local Utilization by Dollars



F3 – 7/1/09 - 12/31/20 - Overall Local Utilization - Goods and Services by Dollars

# Supplier Pool - Active December 31, 2020

| Ethnicity           | SLEB<br># | Local Suppliers<br>Non-SLEB<br># | Non-Local<br>Suppliers<br># | Total<br># |
|---------------------|-----------|----------------------------------|-----------------------------|------------|
| African American    | 129       | 976                              | 261                         | 1,366      |
| Asian American      | 187       | 863                              | 358                         | 1,408      |
| Hispanic American   | 91        | 634                              | 253