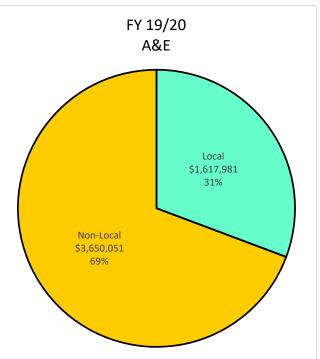

|              |              |              |           |              |               |              |                  |               |  |
|                | Unknown/Decline                                           | 1.1         | 0.79%        | 1.1          | 4.28%        | 0.0       | 0.00%        | 0.0           | 0.00%        | 0.0              | 0.01%         |  |
|                | Publicly Owned Entity                                     | 13.8        | 10.19%       | 0.1          | 0.24%        | 0.0       | 0.00%        | 2.3           | 4.83%        | 11.4             | 18.55%        |  |

### Local Utilization - Payment up to \$500K









### Local Utilization - All Construction Payments









### Local Utilization - All Architecture and Engineering Payments









### Local Utilization - All Professional Services Payments









### Local Utilization - All Goods and Services Payments













F2 – 7/1/09 - 12/31/20 - Overall Local Utilization by Dollars



F3 – 7/1/09 - 12/31/20 - Overall Local Utilization - Goods and Services by Dollars

# Supplier Pool - Active December 31, 2020

| Ethnicity           | SLEB<br># | Local Suppliers<br>Non-SLEB<br># | Non-Local<br>Suppliers<br># | Total<br># |
|---------------------|-----------|----------------------------------|-----------------------------|------------|
| African American    | 129       | 976                              | 261                         | 1,366      |
| Asian American      | 187       | 863                              | 358                         | 1,408      |
| Hispan