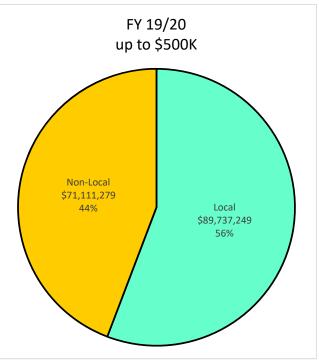

1%       | 14.6             | 23.79%        |  |
|                |                                                           |             |              |              |              |           |              |               |              |                  |               |  |
|                | Unknown/Decline                                           | 1.1         | 0.79%        | 1.1          | 4.28%        | 0.0       | 0.00%        | 0.0           | 0.00%        | 0.0              | 0.01%         |  |
|                | Publicly Owned Entity                                     | 13.8        | 10.19%       | 0.1          | 0.24%        | 0.0       | 0.00%        | 2.3           | 4.83%        | 11.4             | 18.55%        |  |

### Local Utilization - Payment up to \$500K









### Local Utilization - All Construction Payments









### Local Utilization - All Architecture and Engineering Payments









### Local Utilization - All Professional Services Payments









### Local Utilization - All Goods and Services Payments













F2 – 7/1/09 - 12/31/20 - Overall Local Utilization by Dollars



F3 – 7/1/09 - 12/31/20 - Overall Local Utilization - Goods and Services by Dollars

# Supplier Pool - Active December 31, 2020

| Ethnicity           | SLEB<br># | Local Suppliers<br>Non-SLEB<br># | Non-Local<br>Suppliers<br># | Total<br># |
|---------------------|-----------|----------------------------------|-----------------------------|------------|
| African American    | 129       | 976                              | 261                         | 1