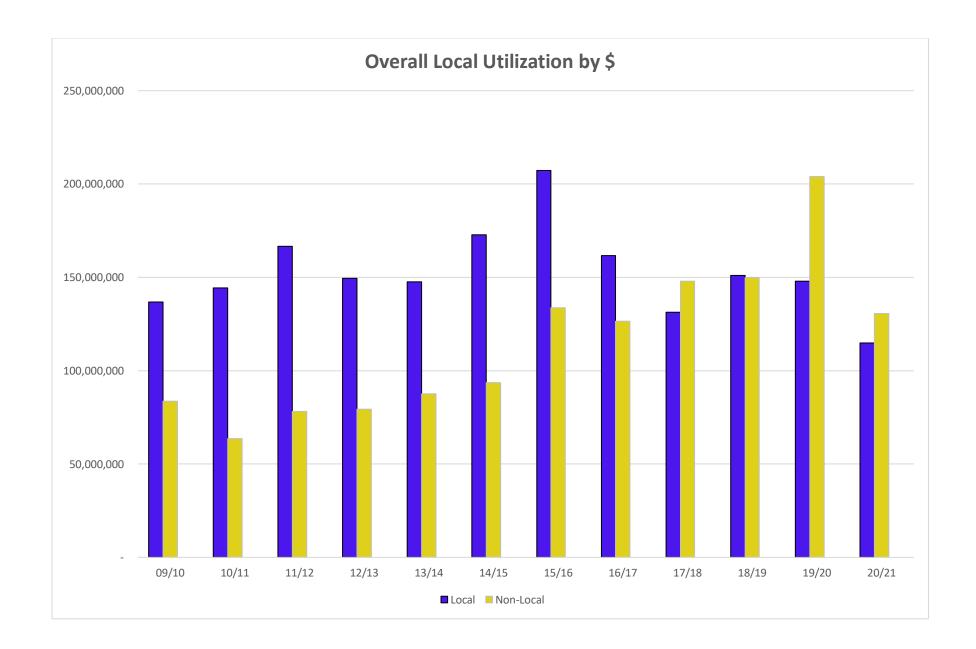

- Total payments were \$3.21B
- \$1.83B was paid to local contractors which equals 57.06% of total dollars
- \$1.13B was paid to MWBE/SLEB contractors which equals 35.29% of total dollars
- Payments to MWBE/SLEB contractors by category were:

| All Payments<br>7/1/09 - 12/31/20 |                            |               |              |             |              |            |              |               |              |               |              |
|-----------------------------------|----------------------------|---------------|--------------|-------------|--------------|------------|--------------|---------------|--------------|---------------|--------------|
| \$ in millions                    |                            |               |              |             |              |            |              |               |              |               |              |
|                                   |                            | Payme         |              | Constru     |              | A &        |              | Prof Sei      |              | Goods &       |              |
| Total                             |                            | \$<br>3,210.5 | %<br>100.00% | \$<br>647.0 | %<br>100.00% | \$<br>67.4 | %<br>100.00% | \$<br>1,186.6 | %<br>100.00% | \$<br>1,309.5 | %<br>100.00% |
| Total                             |                            | 3,210.5       | 100.00 /8    | 647.0       | 100.00 /6    | 67.4       | 100.00 /6    | 1,100.0       | 100.00 /6    | 1,309.5       | 100.00 /0    |
| Local                             |                            | 1,831.8       | 57.06%       |             |              |            |              |               |              |               |              |
| Non Local                         |                            | 1,378.7       | 42.94%       |             |              |            |              |               |              |               |              |
| MWBE/SLEB                         |                            | 1,133.0       | 35.29%       | 199.8       | 30.89%       | 22.8       | 33.87%       | 363.0         | 30.59%       | 547.4         | 41.80%       |
|                                   |                            |               |              |             |              |            |              |               | 2 4224       |               | /            |
|                                   | African American - Male    | 73.2          | 2.28%        | 2.3         | 0.36%        | 0.8        | 1.21%        | 41.0          | 3.46%        | 29.1          | 2.22%        |
|                                   | African American - Female  | 34.7          | 1.09%        | 4.7         | 0.73%        | 0.0        | 0.00%        | 23.9          | 2.01%        | 6.1           | 0.47%        |
|                                   |                            |               |              |             |              |            |              |               |              |               |              |
|                                   | Asian American - Male      | 97.5          | 3.04%        | 13.6        | 2.10%        | 5.8        | 8.61%        | 16.3          | 1.38%        | 61.8          | 4.72%        |
|                                   | Asian American - Female    | 80.9          | 2.52%        | 24.8        | 3.83%        | 2.3        | 3.34%        | 30.0          | 2.52%        | 23.8          | 1.82%        |
|                                   | Asian American - Female    | 00.5          | 2.52 /0      | 24.0        | 3.0370       | 2.0        | 3.54 70      | 30.0          | 2.52 /0      | 25.0          | 1.02 /0      |
|                                   | Hispanic American - Male   | 93.1          | 2.90%        | 45.0        | 6.95%        | 0.4        | 0.56%        | 10.2          | 0.86%        | 37.5          | 2.86%        |
|                                   | Hispanic American - Female | 33.3          | 1.04%        | 2.5         | 0.39%        | 0.0        | 0.03%        | 18.9          | 1.59%        | 11.9          | 0.91%        |
|                                   | Hispanic American - Female | 33.3          | 1.04 76      | 2.5         | 0.39%        | 0.0        | 0.03%        | 10.9          | 1.09%        | 11.9          | 0.91%        |
|                                   | Native American - Male     | 3.3           | 0.10%        | 0.0         | 0.00%        | 0.0        | 0.01%        | 0.0           | 0.00%        | 3.3           | 0.25%        |
|                                   |                            |               |              |             |              |            |              |               | 2 1221       |               | /            |
|                                   | Native American - Female   | 4.6           | 0.14%        | 0.1         | 0.01%        | 0.0        | 0.00%        | 1.2           | 0.10%        | 3.3           | 0.25%        |
|                                   | Multi-Ethnic               | 129.4         | 4.03%        | 27.5        | 4.25%        | 0.7        | 1.09%        | 35.8          | 3.02%        | 65.4          | 4.99%        |
|                                   |                            |               |              |             |              |            |              |               |              |               |              |
|                                   | Caucasian Male - SLEB      | 297.3         | 9.26%        | 41.5        | 6.41%        | 5.9        | 8.79%        | 83.0          | 7.00%        | 166.9         | 12.75%       |
|                                   | Caucasian Female - SLEB    | 147.2         | 4.58%        | 13.2        | 2.05%        | 6.7        | 9.91%        | 36.9          | 3.11%        | 90.4          | 6.90%        |
|                                   | Caucasian i emale - SEED   | 147.2         | 4.30 //      | 13.2        | 2.0370       | 0.7        | 9.9170       | 30.9          | 3.1170       | 90.4          | 0.9070       |
|                                   | Caucasian - Female         | 138.5         | 4.31%        | 24.6        | 3.81%        | 0.2        | 0.32%        | 65.8          | 5.54%        | 47.9          | 3.66%        |
| NON MADE (CLEE                    |                            |               |              |             |              |            |              |               |              |               |              |
| NON MWBE/SLEB                     |                            | +             |              |             |              | +          |              |               |              |               |              |
|                                   | Caucasian - Male           | 1,196.5       | 37.27%       | 322.9       | 49.89%       | 30.9       | 45.85%       | 435.3         | 36.69%       | 407.4         | 31.11%       |
|                                   |                            |               |              |             |              |            |              |               |              |               |              |
|                                   | Unknown/Decline            | 130.5         | 4.07%        | 115.5       | 17.85%       | 12.0       | 17.78%       | 2.4           | 0.20%        | 0.6           | 0.05%        |
|                                   | Publicly Owned Entity      | 750.5         | 23.37%       | 8.8         | 1.37%        | 1.7        | 2.50%        | 385.9         | 32.52%       | 354.1         | 27.04%       |