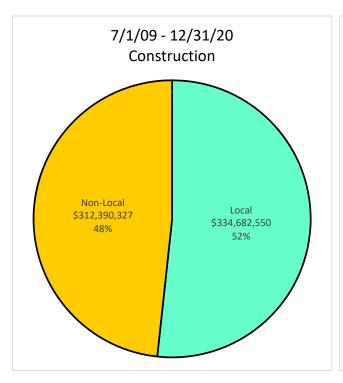

## AUDITOR-CONTROLLER/CLERK-RECORDER

January 13, 2021

Attached is an updated progress report on County Procurement. The information presented in this report is based on payments made to contractors. The summary chart of all payments up to \$500,000 for the period July 1, 2009 through December 31, 2020 is shown on Page A1 and includes:

- Total payments up to \$500,000 were \$1.47B
- \$915.0M was paid to local contractors which equals 62.44% of total dollars up to \$500,000
- \$730.7M was paid to MWBE/SLEB contractors which equals 49.86% of total dollars up to \$500,000
- Payments to MWBE/SLEB contractors by category were: