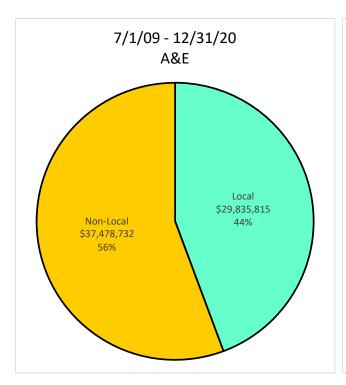

Construction: \$75.6M which equals 40.12% of Construction dollars

\$19.3M which equals 52.74% of Architecture & Engineering dollars Architecture & Engineering: **Professional Services:** \$274.8M which equals 60.99% of Professional Services dollars Goods & Services: \$361.0M which equals 45.71% of Goods & Services dollars

Construction: \$199.8M which is 30.89% of Construction dollars

Architecture & Engineering: \$22.8M which is 33.87% of Architecture & Engineering dollars Professional Services: \$363.0M which is 30.59% of Professional Services dollars \$547.4M which is 41.80% of Goods & Services dollars Goods & Services: