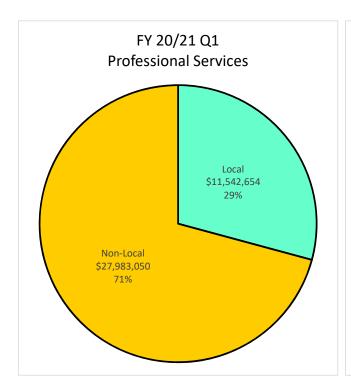

|               |              |                  |               |  |
|                | Unknown/Decline                                           | 1.1         | 0.79%        | 1.1          | 4.28%        | 0.0       | 0.00%        | 0.0           | 0.00%        | 0.0              | 0.01%         |  |
|                | Publicly Owned Entity                                     | 13.8        | 10.19%       | 0.1          | 0.24%        | 0.0       | 0.00%        | 2.3           | 4.83%        | 11.4             | 18.55%        |  |

### Local Utilization - Payment up to \$500K









### Local Utilization - All Construction Payments









### Local Utilization - All Architecture and Engineering Payments









### Local Utilization - All Professional Services Payments









### Local Utilization - All Goods and Services Payments













F2 – 7/1/09 - 12/31/20 - Overall Local Utilization by Dollars



F3 – 7/1/09 - 12/31/20 - Overall Local Utilization - Goods and Services by Dollars

# Supplier Pool - Active December 31, 2020

| Ethnicity           | SLEB<br># | Local Suppliers<br>Non-SLEB<br># | Non-Local<br>Suppliers<br># | Total<br># |
|---------------------|-----------|----------------------------------|-----------------------------|------------|
| African American    | 129       | 976                              | 261                         | 1,366      |
| Asian American      | 187       | 863                              | 358                         | 1,408      |
| Hispanic American   | 91        | 634                              | 253