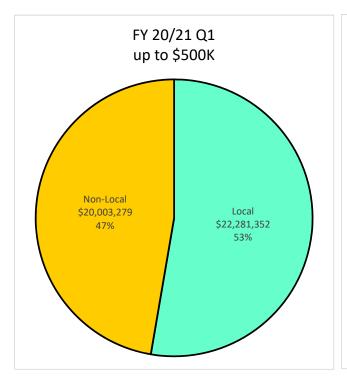

| 14.6             | 23.79%        |  |
|                |                                                           |             |              |              |              |           |              |               |              |                  |               |  |
|                | Unknown/Decline                                           | 1.1         | 0.79%        | 1.1          | 4.28%        | 0.0       | 0.00%        | 0.0           | 0.00%        | 0.0              | 0.01%         |  |
|                | Publicly Owned Entity                                     | 13.8        | 10.19%       | 0.1          | 0.24%        | 0.0       | 0.00%        | 2.3           | 4.83%        | 11.4             | 18.55%        |  |

### Local Utilization - Payment up to \$500K









### Local Utilization - All Construction Payments









### Local Utilization - All Architecture and Engineering Payments









### Local Utilization - All Professional Services Payments









### Local Utilization - All Goods and Services Payments













F2 – 7/1/09 - 12/31/20 - Overall Local Utilization by Dollars



F3 – 7/1/09 - 12/31/20 - Overall Local Utilization - Goods and Services by Dollars

# Supplier Pool - Active December 31, 2020

| Ethnicity           | SLEB<br># | Local Suppliers<br>Non-SLEB<br># | Non-Local<br>Suppliers<br># | Total<br># |
|---------------------|-----------|----------------------------------|-----------------------------|------------|
| African American    | 129       | 976                              | 261                         | 1,3