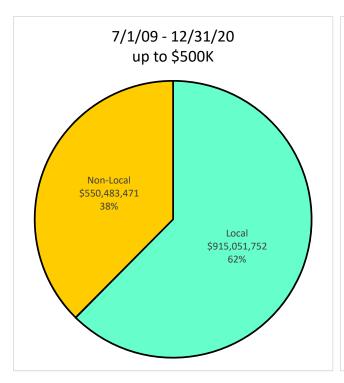

## AUDITOR-CONTROLLER/CLERK-RECORDER

January 13, 2021

Attached is an updated progress report on County Procurement. The information presented in this report is based on payments made to contractors. The summary chart of all payments up to \$500,000 for the period July 1, 2009 through December 31, 2020 is shown on Page A1 and includes:

- Total payments up to \$500,000 were \$1.47B
- \$915.0M was paid to local contractors which equals 62.44% of total dollars up to \$500,000
- \$730.7M was paid to MWBE/SLEB contractors which equals 49.86% of total dollars up to \$500,000
- Payments to MWBE/SLEB contractors by category were: