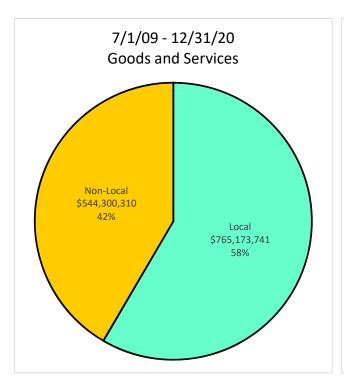

| All Payments<br>7/1/09 - 12/31/20 |                            |               |              |             |              |            |              |               |              |               |              |
|-----------------------------------|----------------------------|---------------|--------------|-------------|--------------|------------|--------------|---------------|--------------|---------------|--------------|
| \$ in millions                    |                            |               |              |             |              |            |              |               |              |               |              |
|                                   |                            | Payme         |              | Constru     |              | A &        |              | Prof Sei      |              | Goods &       |              |
| Total                             |                            | \$<br>3,210.5 | %<br>100.00% | \$<br>647.0 | %<br>100.00% | \$<br>67.4 | %<br>100.00% | \$<br>1,186.6 | %<br>100.00% | \$<br>1,309.5 | %<br>100.00% |
| Total                             |                            | 3,210.5       | 100.00 /8    | 647.0       | 100.00 /6    | 67.4       | 100.00 /6    | 1,100.0       | 100.00 /6    | 1,309.5       | 100.00 /0    |
| Local                             |                            | 1,831.8       | 57.06%       |             |              |            |              |               |              |               |              |
| Non Local                         |                            | 1,378.7       | 42.94%       |             |              |            |              |               |              |               |              |
| MWBE/SLEB                         |                            | 1,133.0       | 35.29%       | 199.8       | 30.89%       | 22.8       | 33.87%       | 363.0         | 30.59%       | 547.4         | 41.80%       |
|                                   |                            |               |              |             |              |            |              |               | 2 4224       |               | /            |
|                                   | African American - Male    | 73.2          | 2.28%        | 2.3         | 0.36%        | 0.8        | 1.21%        | 41.0          | 3.46%        | 29.1          | 2.22%        |
|                                   | African American - Female  | 34.7          | 1.09%        | 4.7         | 0.73%        | 0.0        | 0.00%        | 23.9          | 2.01%        | 6.1           | 0.47%        |
|                                   |                            |               |              |             |              |            |              |               |              |               |              |
|                                   | Asian American - Male      | 97.5          | 3.04%        | 13.6        | 2.10%        | 5.8        | 8.61%        | 16.3          | 1.38%        | 61.8          | 4.72%        |
|                                   | Asian American - Female    | 80.9          | 2.52%        | 24.8        | 3.83%        | 2.3        | 3.34%        | 30.0          | 2.52%        | 23.8          | 1.82%        |
|                                   | Asian American - Female    | 00.5          | 2.52 /0      | 24.0        | 3.0370       | 2.0        | 3.54 70      | 30.0          | 2.52 /0      | 25.0          | 1.02 /0      |
|                                   | Hispanic American - Male   | 93.1          | 2.90%        | 45.0        | 6.95%        | 0.4        | 0.56%        | 10.2          | 0.86%        | 37.5          | 2.86%        |
|                                   | Hispanic American - Female | 33.3          | 1.04%        | 2.5         | 0.39%        | 0.0        | 0.03%        | 18.9          | 1.59%        | 11.9          | 0.91%        |
|                                   | Hispanic American - Female | 33.3          | 1.04 76      | 2.5         | 0.39%        | 0.0        | 0.03%        | 10.9          | 1.09%        | 11.9          | 0.91%        |
|                                   | Native American - Male     | 3.3           | 0.10%        | 0.0         | 0.00%        | 0.0        | 0.01%        | 0.0           | 0.00%        | 3.3           | 0.25%        |
|                                   |                            |               |              |             |              |            |              |               | 2 1221       |               | /            |
|                                   | Native American - Female   | 4.6           | 0.14%        | 0.1         | 0.01%        | 0.0        | 0.00%        | 1.2           | 0.10%        | 3.3           | 0.25%        |
|                                   | Multi-Ethnic               | 129.4         | 4.03%        | 27.5        | 4.25%        | 0.7        | 1.09%        | 35.8          | 3.02%        | 65.4          | 4.99%        |
|                                   |                            |               |              |             |              |            |              |               |              |               |              |
|                                   | Caucasian Male - SLEB      | 297.3         | 9.26%        | 41.5        | 6.41%        | 5.9        | 8.79%        | 83.0          | 7.00%        | 166.9         | 12.75%       |
|                                   | Caucasian Female - SLEB    | 147.2         | 4.58%        | 13.2        | 2.05%        | 6.7        | 9.91%        | 36.9          | 3.11%        | 90.4          | 6.90%        |
|                                   | Caucasian i emale - SEED   | 147.2         | 4.30 //      | 13.2        | 2.0370       | 0.7        | 9.9170       | 30.9          | 3.1170       | 90.4          | 0.9070       |
|                                   | Caucasian - Female         | 138.5         | 4.31%        | 24.6        | 3.81%        | 0.2        | 0.32%        | 65.8          | 5.54%        | 47.9          | 3.66%        |
| NON MADE (CLEE                    |                            |               |              |             |              |            |              |               |              |               |              |
| NON MWBE/SLEB                     |                            | +             |              |             |              | +          |              |               |              |               |              |
|                                   | Caucasian - Male           | 1,196.5       | 37.27%       | 322.9       | 49.89%       | 30.9       | 45.85%       | 435.3         | 36.69%       | 407.4         | 31.11%       |
|                                   |                            |               |              |             |              |            |              |               |              |               |              |
|                                   | Unknown/Decline            | 130.5         | 4.07%        | 115.5       | 17.85%       | 12.0       | 17.78%       | 2.4           | 0.20%        | 0.6           | 0.05%        |
|                                   | Publicly Owned Entity      | 750.5         | 23.37%       | 8.8         | 1.37%        | 1.7        | 2.50%        | 385.9         | 32.52%       | 354.1         | 27.04%       |