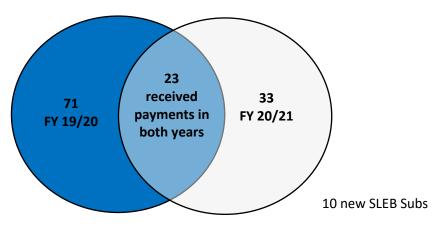

| 2,909                            | 1,238                       | 5,080      |
| Caucasian           | -         | 2,649                            | 3,179                       | 5,828      |
| Unknown/Decline     | -         | 284                              | 392                         | 676        |
| Public Owned Entity | -         | 141                              | 338                         | 479        |
| Total Other         | 0         | 3,074                            | 3,909                       | 6,983      |
| TOTAL SUPPLIERS     | 933       | 5,983                            | 5,147                       | 12,063     |

## SLEB Breakdown by Ethnicity and Gender December 31, 2020





### **SLEB Payments**



#### **SLEB Primes**



### **SLEB Subcontractors**



|                 | Local Payments by Geographic Area |         |               |         |                |         |  |  |  |  |  |
|-----------------|-----------------------------------|---------|---------------|---------|----------------|---------|--|--|--|--|--|
|                 | Q1 FY 20                          | )21     | Q2 FY 20      | 21      | FY 2021        | YTD     |  |  |  |  |  |
| Geographic Area | \$                                | %       | \$            | %       | \$             | %       |  |  |  |  |  |
| Alameda         | 1,633,448.78                      | 3.628%  | 2,133,639.06  | 2.933%  | 3,767,087.84   | 3.199%  |  |  |  |  |  |
| Albany          | -                                 | 0.000%  | 1,500.00      | 0.002%  | 1,500.00       | 0.001%  |  |  |  |