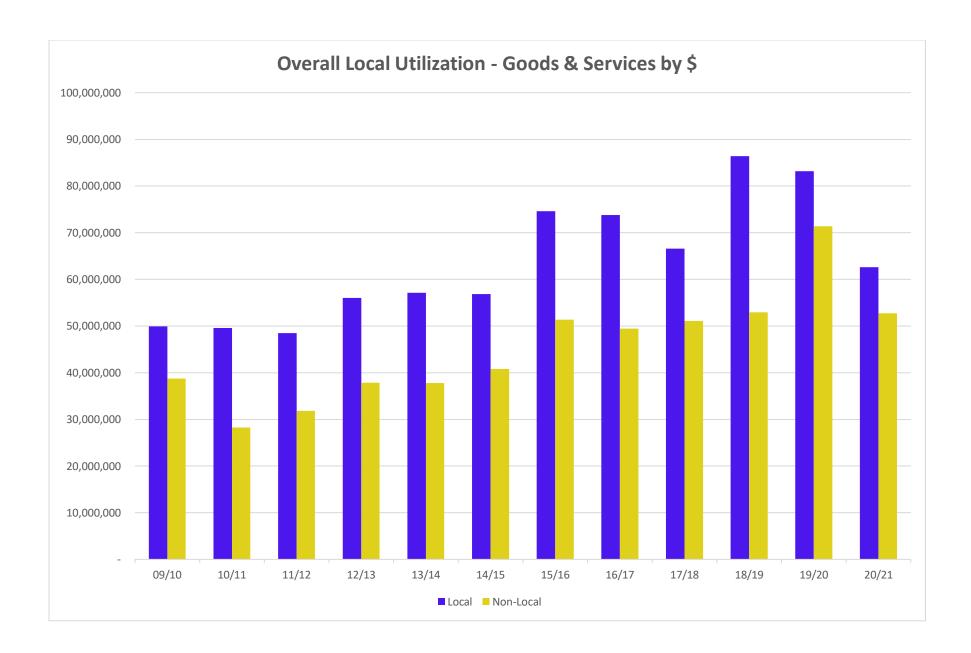

Construction: \$199.8M which is 30.89% of Construction dollars

Architecture & Engineering: \$22.8M which is 33.87% of Architecture & Engineering dollars Professional Services: \$363.0M which is 30.59% of Professional Services dollars \$547.4M which is 41.80% of Goods & Services dollars Goods & Services:

| SUMMARY OF GOODS AND SERVICES - ALL PAYMENTS<br>7/1/09 - 12/31/20 |               |         |  |  |  |  |
|-------------------------------------------------------------------|---------------|---------|--|--|--|--|
| MWBE/SLEB/SUB                                                     | \$            | %       |  |  |  |  |
| African American - Male                                           | 29,112,633    | 2.22%   |  |  |  |  |
| African American - Female                                         | 6,123,320     | 0.47%   |  |  |  |  |
| Asian American - Male                                             | 61,751,329    | 4.72%   |  |  |  |  |
| Asian American - Female                                           | 23,812,798    | 1.82%   |  |  |  |  |
| Hispanic American - Male                                          | 37,489,099    | 2.86%   |  |  |  |  |
| Hispanic American - Female                                        | 11,879,831    | 0.91%   |  |  |  |  |
| Native American - Male                                            | 3,275,078     | 0.25%   |  |  |  |  |
| Native American - Female                                          | 3,322,846     | 0.25%   |  |  |  |  |
| Multi-Ethnic>50% - Male                                           | 25,511,977    | 1.95%   |  |  |  |  |
| Multi-Ethnic>50% - Female                                         | 7,636,122     | 0.58%   |  |  |  |  |
| Caucasian Female - SLEB                                           | 90,398,365    | 6.90%   |  |  |  |  |
| Caucasian Male - SLEB                                             | 166,880,938   | 12.75%  |  |  |  |  |
| Caucasian - Female                                                | 47,926,249    | 3.66%   |  |  |  |  |
| Multi-Ethnic 50/50                                                | 32,237,518    | 2.46%   |  |  |  |  |
| Total MWBE/SLEB                                                   | 547,358,103   | 41.80%  |  |  |  |  |
| Caucasian - Male                                                  | 407,421,691   | 31.11%  |  |  |  |  |
| Unknown/Decline                                                   | 641,666       | 0.05%   |  |  |  |  |
| Publicly Owned Entity                                             | 354,052,582   | 27.04%  |  |  |  |  |
| Total                                                             | 1,309,474,042 | 100.00% |  |  |  |  |
| % MWBE/SLEB                                                       | 41.80%        |         |  |  |  |  |