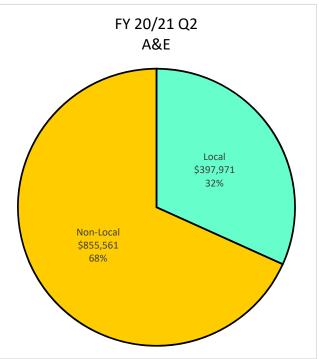

|              |              |              |           |              |               |              |                  |               |  |
|                | Unknown/Decline                                           | 1.1         | 0.79%        | 1.1          | 4.28%        | 0.0       | 0.00%        | 0.0           | 0.00%        | 0.0              | 0.01%         |  |
|                | Publicly Owned Entity                                     | 13.8        | 10.19%       | 0.1          | 0.24%        | 0.0       | 0.00%        | 2.3           | 4.83%        | 11.4             | 18.55%        |  |

### Local Utilization - Payment up to \$500K









### Local Utilization - All Construction Payments









### Local Utilization - All Architecture and Engineering Payments









### Local Utilization - All Professional Services Payments









### Local Utilization - All Goods and Services Payments













F2 – 7/1/09 - 12/31/20 - Overall Local Utilization by Dollars



F3 – 7/1/09 - 12/31/20 - Overall Local Utilization - Goods and Services by Dollars

# Supplier Pool - Active December 31, 2020

| Ethnicity           | SLEB<br># | Local Suppliers<br>Non-SLEB<br># | Non-Local<br>Suppliers<br># | Total<br># |
|---------------------|-----------|----------------------------------|-----------------------------|------------|
| African American    | 129       | 976                              | 261                         | 1,366      |
| Asian American      | 187       | 863                              | 358                         | 1,408      |
| Hispanic A