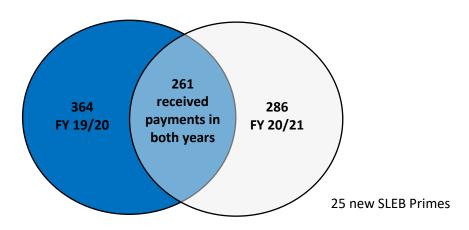

|
| Total MBE/SLEB      | 933       | 2,909                            | 1,238                       | 5,080      |
| Caucasian           | -         | 2,649                            | 3,179                       | 5,828      |
| Unknown/Decline     | -         | 284                              | 392                         | 676        |
| Public Owned Entity | -         | 141                              | 338                         | 479        |
| Total Other         | 0         | 3,074                            | 3,909                       | 6,983      |
| TOTAL SUPPLIERS     | 933       | 5,983                            | 5,147                       | 12,063     |

## SLEB Breakdown by Ethnicity and Gender December 31, 2020





### **SLEB Payments**



#### **SLEB Primes**



### **SLEB Subcontractors**



|                 | Local Payments by Geographic Area |         |               |         |                |         |  |  |  |  |  |
|-----------------|-----------------------------------|---------|---------------|---------|----------------|---------|--|--|--|--|--|
|                 | Q1 FY 20                          | )21     | Q2 FY 20      | 21      | FY 2021        | YTD     |  |  |  |  |  |
| Geographic Area | \$                                | %       | \$            | %       | \$             | %       |  |  |  |  |  |
| Alameda         | 1,633,448.78                      | 3.628%  | 2,133,639.06  | 2.933%  | 3,767,087.84   | 3.199%  |  |  |  |  |  |
| Albany          | -                                 | 0.000%  | 1,500.00      | 0.002%  | 1,500