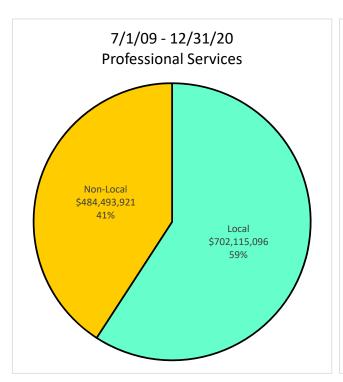

|               |              |                  |               |  |
|                | Unknown/Decline                                           | 1.1         | 0.79%        | 1.1          | 4.28%        | 0.0       | 0.00%        | 0.0           | 0.00%        | 0.0              | 0.01%         |  |
|                | Publicly Owned Entity                                     | 13.8        | 10.19%       | 0.1          | 0.24%        | 0.0       | 0.00%        | 2.3           | 4.83%        | 11.4             | 18.55%        |  |

### Local Utilization - Payment up to \$500K









### Local Utilization - All Construction Payments









### Local Utilization - All Architecture and Engineering Payments









### Local Utilization - All Professional Services Payments









### Local Utilization - All Goods and Services Payments













F2 – 7/1/09 - 12/31/20 - Overall Local Utilization by Dollars



F3 – 7/1/09 - 12/31/20 - Overall Local Utilization - Goods and Services by Dollars

# Supplier Pool - Active December 31, 2020

| Ethnicity           | SLEB<br># | Local Suppliers<br>Non-SLEB<br># | Non-Local<br>Suppliers<br># | Total<br># |
|---------------------|-----------|----------------------------------|-----------------------------|------------|
| African American    | 129       | 976                              | 261                         | 1,366      |
| Asian American      | 187       | 863                              | 358                         | 1,408      |
| Hispanic American   | 91        | 634                              | 253