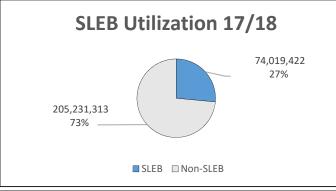

| 0.000%  |  |  |  |  |
| Pleasanton                       | 1,604,051.37  | 10.226% | 1,879,684.84  | 10.394% | 3,483,736.21  | 10.316% |  |  |  |  |
| San Leandro                      | 1,684,864.80  | 10.741% | 1,873,110.59  | 10.358% | 3,557,975.39  | 10.536% |  |  |  |  |
| San Lorenzo                      | 257,681.63    | 1.643%  | 687,986.20    | 3.804%  | 945,667.83    | 2.800%  |  |  |  |  |
| Sunol                            | -             | 0.000%  | -             | 0.000%  | -             | 0.000%  |  |  |  |  |
| Union City                       | 377,381.97    | 2.406%  | 631,763.24    | 3.493%  | 1,009,145.21  | 2.988%  |  |  |  |  |
| Total                            | 15,686,373.90 | 100.00% | 18,084,554.58 | 100.00% | 33,770,928.48 | 100.00% |  |  |  |  |













| Total Paid to SLEBs                   | Paym<br>\$<br>328.4<br>1465.6                                                                                                              | nents<br>%<br>100.00%                                                                                                                                                             |                                                                                                                                                                                                                                         | Constri