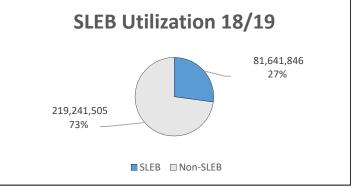

| 0.000%  |  |  |  |  |
| Pleasanton                       | 1,604,051.37  | 10.226% | 1,879,684.84  | 10.394% | 3,483,736.21  | 10.316% |  |  |  |  |
| San Leandro                      | 1,684,864.80  | 10.741% | 1,873,110.59  | 10.358% | 3,557,975.39  | 10.536% |  |  |  |  |
| San Lorenzo                      | 257,681.63    | 1.643%  | 687,986.20    | 3.804%  | 945,667.83    | 2.800%  |  |  |  |  |
| Sunol                            | -             | 0.000%  | -             | 0.000%  | -             | 0.000%  |  |  |  |  |
| Union City                       | 377,381.97    | 2.406%  | 631,763.24    | 3.493%  | 1,009,145.21  | 2.988%  |  |  |  |  |
| Total                            | 15,686,373.90 | 100.00% | 18,084,554.58 | 100.00% | 33,770,928.48 | 100.00% |  |  |  |  |













| Total Paid to SLEBs                   | Paym<br>\$<br>328.4<br>1465.6                                                                                                              | nents<br>%<br>100.00%                                                                                                                                                             |                                                                                                                                                                                                                                         | Constri