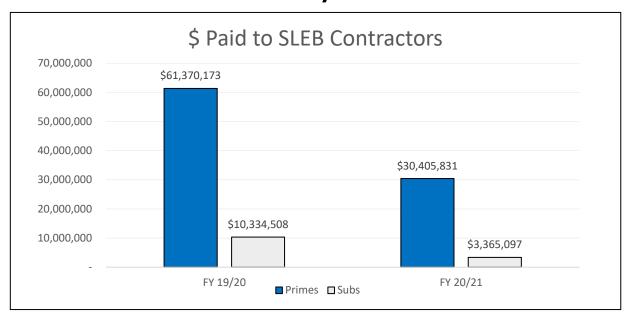

| 476        |
| Total MBE/SLEB      | 933       | 2,909                            | 1,238                       | 5,080      |
| Caucasian           | -         | 2,649                            | 3,179                       | 5,828      |
| Unknown/Decline     | -         | 284                              | 392                         | 676        |
| Public Owned Entity | -         | 141                              | 338                         | 479        |
| Total Other         | 0         | 3,074                            | 3,909                       | 6,983      |
| TOTAL SUPPLIERS     | 933       | 5,983                            | 5,147                       | 12,063     |

## SLEB Breakdown by Ethnicity and Gender December 31, 2020





### **SLEB Payments**



#### **SLEB Primes**



### **SLEB Subcontractors**



|                 | Local Payments by Geographic Area |         |               |         |                |         |  |  |  |  |  |
|-----------------|-----------------------------------|---------|---------------|---------|----------------|---------|--|--|--|--|--|
|                 | Q1 FY 20                          | )21     | Q2 FY 20      | 21      | FY 2021        | YTD     |  |  |  |  |  |
| Geographic Area | \$                                | %       | \$            | %       | \$             | %       |  |  |  |  |  |
| Alameda         | 1,633,448.78                      | 3.628%  | 2,133,639.06  | 2.933%  | 3,767,087.84   | 3.199%  |  |  |  |  |  |
| Albany          | -                                 | 0.000%  | 1,500.0