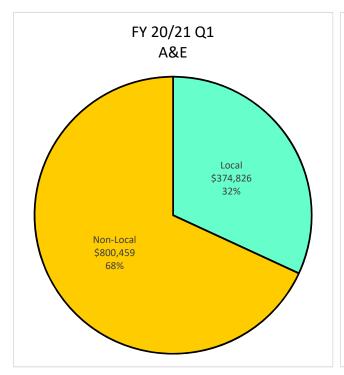

|              |              |              |           |              |               |              |                  |               |  |
|                | Unknown/Decline                                           | 1.1         | 0.79%        | 1.1          | 4.28%        | 0.0       | 0.00%        | 0.0           | 0.00%        | 0.0              | 0.01%         |  |
|                | Publicly Owned Entity                                     | 13.8        | 10.19%       | 0.1          | 0.24%        | 0.0       | 0.00%        | 2.3           | 4.83%        | 11.4             | 18.55%        |  |

### Local Utilization - Payment up to \$500K









### Local Utilization - All Construction Payments









### Local Utilization - All Architecture and Engineering Payments









### Local Utilization - All Professional Services Payments









### Local Utilization - All Goods and Services Payments













F2 – 7/1/09 - 12/31/20 - Overall Local Utilization by Dollars



F3 – 7/1/09 - 12/31/20 - Overall Local Utilization - Goods and Services by Dollars

# Supplier Pool - Active December 31, 2020

| Ethnicity           | SLEB<br># | Local Suppliers<br>Non-SLEB<br># | Non-Local<br>Suppliers<br># | Total<br># |
|---------------------|-----------|----------------------------------|-----------------------------|------------|
| African American    | 129       | 976                              | 261                         | 1,366      |
| Asian American      | 187       | 863                              | 358                         | 1,408      |
| Hispanic