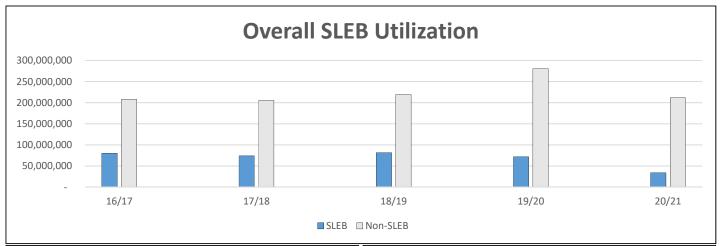

| 0.000%  |  |  |  |  |
| Pleasanton                       | 1,604,051.37  | 10.226% | 1,879,684.84  | 10.394% | 3,483,736.21  | 10.316% |  |  |  |  |
| San Leandro                      | 1,684,864.80  | 10.741% | 1,873,110.59  | 10.358% | 3,557,975.39  | 10.536% |  |  |  |  |
| San Lorenzo                      | 257,681.63    | 1.643%  | 687,986.20    | 3.804%  | 945,667.83    | 2.800%  |  |  |  |  |
| Sunol                            | -             | 0.000%  | -             | 0.000%  | -             | 0.000%  |  |  |  |  |
| Union City                       | 377,381.97    | 2.406%  | 631,763.24    | 3.493%  | 1,009,145.21  | 2.988%  |  |  |  |  |
| Total                            | 15,686,373.90 | 100.00% | 18,084,554.58 | 100.00% | 33,770,928.48 | 100.00% |  |  |  |  |













| Total Paid to SLEBs                   | Paym<br>\$<br>328.4<br>1465.6                                                                                                              | nents<br>%<br>100.00%                                                                                                                                                             |                                                                                                                                                                                                                                         | Constri