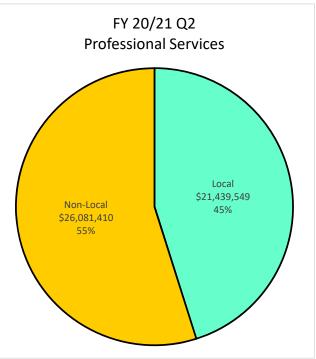

|               |              |                  |               |  |
|                | Unknown/Decline                                           | 1.1         | 0.79%        | 1.1          | 4.28%        | 0.0       | 0.00%        | 0.0           | 0.00%        | 0.0              | 0.01%         |  |
|                | Publicly Owned Entity                                     | 13.8        | 10.19%       | 0.1          | 0.24%        | 0.0       | 0.00%        | 2.3           | 4.83%        | 11.4             | 18.55%        |  |

### Local Utilization - Payment up to \$500K









### Local Utilization - All Construction Payments









### Local Utilization - All Architecture and Engineering Payments









### Local Utilization - All Professional Services Payments









### Local Utilization - All Goods and Services Payments













F2 – 7/1/09 - 12/31/20 - Overall Local Utilization by Dollars



F3 – 7/1/09 - 12/31/20 - Overall Local Utilization - Goods and Services by Dollars

# Supplier Pool - Active December 31, 2020

| Ethnicity           | SLEB<br># | Local Suppliers<br>Non-SLEB<br># | Non-Local<br>Suppliers<br># | Total<br># |
|---------------------|-----------|----------------------------------|-----------------------------|------------|
| African American    | 129       | 976                              | 261                         | 1,366      |
| Asian American      | 187       | 863                              | 358                         | 1,408      |
| Hispanic American   | 91        | 634                              | 253