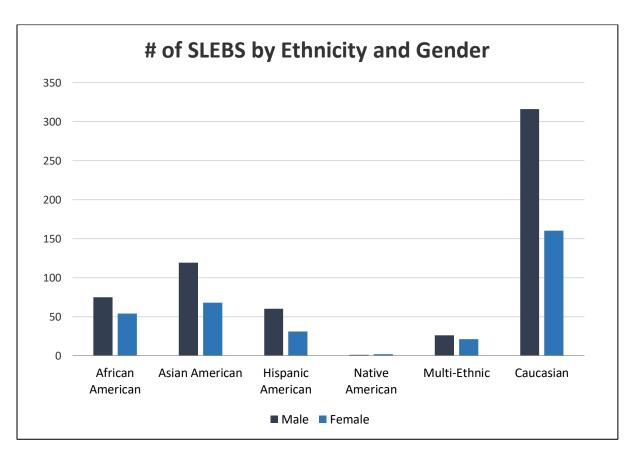

|                             | 476        |
| Total MBE/SLEB      | 933       | 2,909                            | 1,238                       | 5,080      |
| Caucasian           | -         | 2,649                            | 3,179                       | 5,828      |
| Unknown/Decline     | -         | 284                              | 392                         | 676        |
| Public Owned Entity | -         | 141                              | 338                         | 479        |
| Total Other         | 0         | 3,074                            | 3,909                       | 6,983      |
| TOTAL SUPPLIERS     | 933       | 5,983                            | 5,147                       | 12,063     |

## SLEB Breakdown by Ethnicity and Gender December 31, 2020





### **SLEB Payments**



#### **SLEB Primes**



### **SLEB Subcontractors**



|                 | Local Payments by Geographic Area |         |               |         |                |         |  |  |  |  |  |
|-----------------|-----------------------------------|---------|---------------|---------|----------------|---------|--|--|--|--|--|
|                 | Q1 FY 20                          | )21     | Q2 FY 20      | 21      | FY 2021        | YTD     |  |  |  |  |  |
| Geographic Area | \$                                | %       | \$            | %       | \$             | %       |  |  |  |  |  |
| Alameda         | 1,633,448.78                      | 3.628%  | 2,133,639.06  | 2.933%  | 3,767,087.84   | 3.199%  |  |  |  |  |  |
| Albany          | -