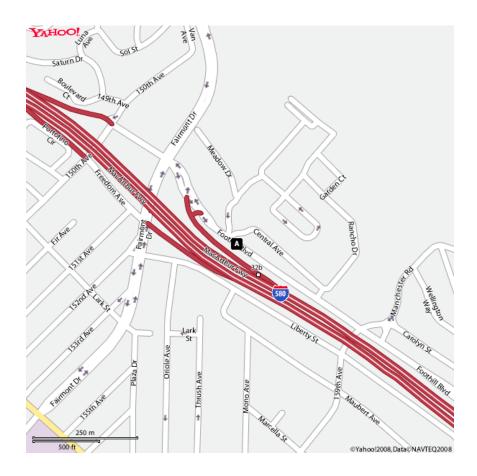

### **Directions to Fairmont Hospital Campus**

# From Oakland/Berkeley:

- Take 580 E
- Exit Fairmont Drive/150th
- At the end of the exit ramp there is a stoplight (150th Ave), proceed straight to the next intersection, which is Fairmont Drive.
- Turn left back across the freeway to the access road paralleling the freeway which is Foothill. Turn right on Foothill.
- Once you are on the Campus, follow the signs to "Safe House Sobering Center". The cafeteria is located just past Safe House on the right and parking is available.

# From Hayward/Fremont/Dublin:

- Take 580 W
- Exit Fairmont/150<sup>th</sup>
- At the end of the ramp, turn hard right onto Foothill.
- Once you are on the Campus, follow the signs to "Safe House Sobering Center". The cafeteria is located just past Safe House on the right and parking is available.